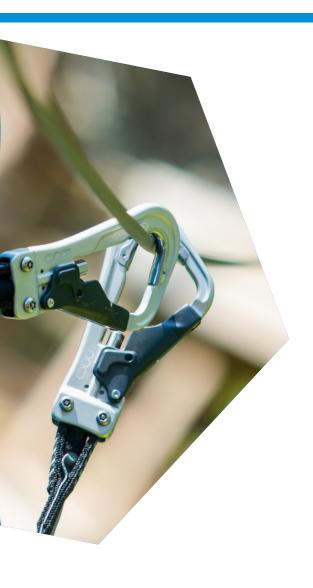

## **BENEFITS FOR CLIMBERS**

Lightweight

Weighs only 650 g

Easier to operate

The slenderized carabiner fits easily into small and large hands alike

KristallTurm® Safety & Service GmbH An der Bretonenbrücke 8 83661 Lenggries