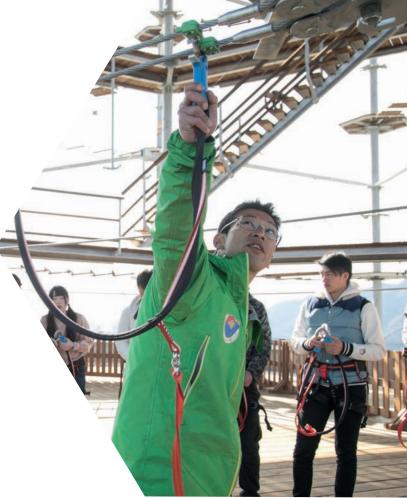

## THE CONTINUOUS INTERACTIVE BELAY SYSTEM!

CLiC-iT ADVENTURE enables the user to actively secure himself, thus keeping the adventurous spirit of climbing alive, while preventing the risk of completely unhooking.

## Easy to use

- usable with one hand, from the age of 4
- one single manipulation to unlock one of the two carabiners

Opening one connector automatically locks the other one

Ergonomic

grip handles

Swivel

avoids twisting